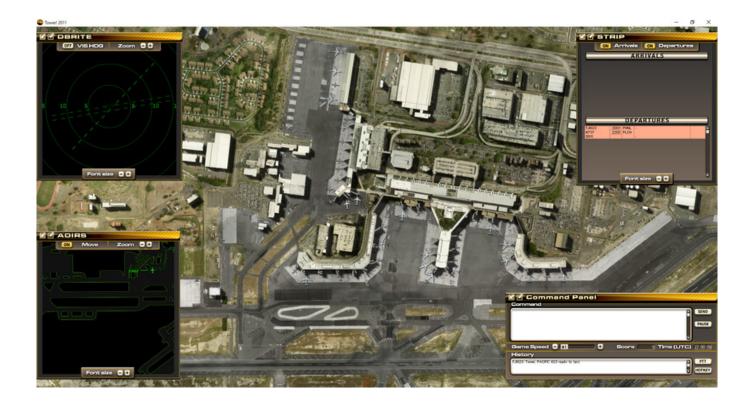

## **About This Content**

Daniel K. Inouye International Airport, also known as Honolulu International Airport [PHNL] for Tower! 2011:SE

Honolulu International Airport is one of the busiest airport in the United States, with a traffic exceeding 20 million passengers a year.

The airport is served by 27 international and domestic carriers, three inter island airlines, and four commuter airlines. Main hub for Hawaiian Airlines, the biggest Hawaii-based airline.

PHNL has four active runways. The principal runway designated (8R/26L), also known as the Reef Runway, was the world's first major runway constructed entirely offshore.

Completed in 1977, the Reef Runway was a designated alternate landing site for the Space Shuttle.

Title: Tower!2011:SE - Honolulu [PHNL] Airport

Genre: Indie, Simulation

Developer: FeelThere Publisher: feelThere