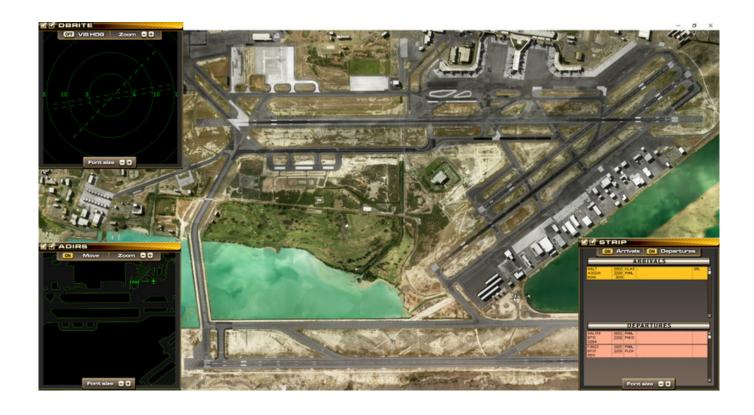

## **About This Content**

Daniel K. Inouye International Airport, also known as Honolulu International Airport [PHNL] for Tower! 2011:SE

Honolulu International Airport is one of the busiest airport in the United States, with a traffic exceeding 20 million passengers a year.

The airport is served by 27 international and domestic carriers, three inter island airlines, and four commuter airlines. Main hub for Hawaiian Airlines, the biggest Hawaii-based airline.

PHNL has four active runways. The principal runway designated (8R/26L), also known as the Reef Runway, was the world's first major runway constructed entirely offshore.

Completed in 1977, the Reef Runway was a designated alternate landing site for the Space Shuttle.

Title: Tower!2011:SE - Honolulu [PHNL] Airport

Genre: Indie, Simulation

Developer: FeelThere Publisher: feelThere