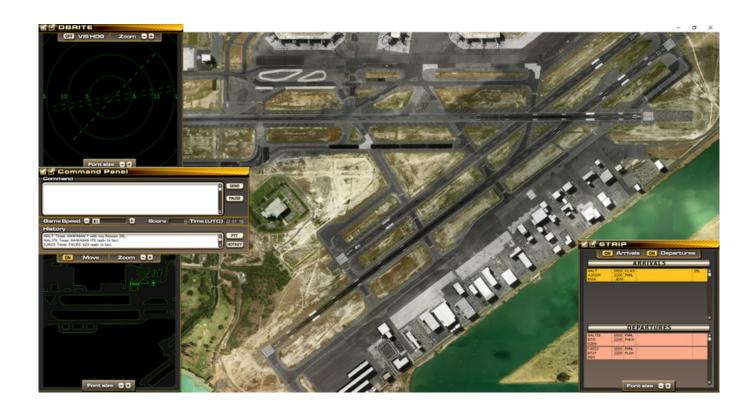

## **About This Content**

Daniel K. Inouye International Airport, also known as Honolulu International Airport [PHNL] for Tower! 2011:SE

Honolulu International Airport is one of the busiest airport in the United States, with a traffic exceeding 20 million passengers a year.

The airport is served by 27 international and domestic carriers, three inter island airlines, and four commuter airlines. Main hub for Hawaiian Airlines, the biggest Hawaii-based airline.

PHNL has four active runways. The principal runway designated (8R/26L), also known as the Reef Runway, was the world's first major runway constructed entirely offshore.

Completed in 1977, the Reef Runway was a designated alternate landing site for the Space Shuttle.

Title: Tower!2011:SE - Honolulu [PHNL] Airport

Genre: Indie, Simulation

Developer: FeelThere Publisher: feelThere