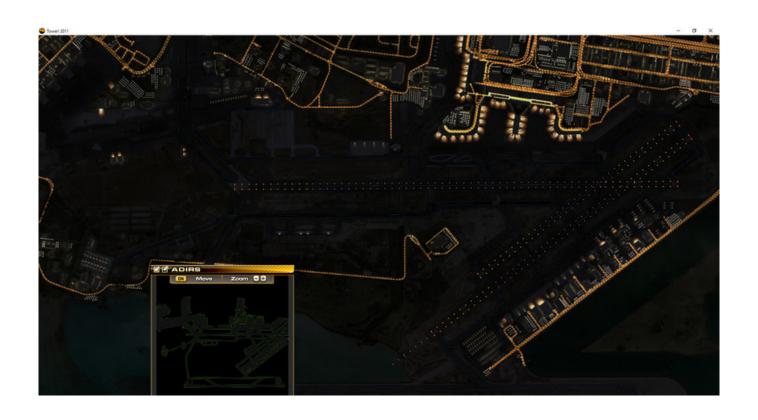

## **About This Content**

Daniel K. Inouye International Airport, also known as Honolulu International Airport [PHNL] for Tower! 2011:SE

Honolulu International Airport is one of the busiest airport in the United States, with a traffic exceeding 20 million passengers a year.

The airport is served by 27 international and domestic carriers, three inter island airlines, and four commuter airlines. Main hub for Hawaiian Airlines, the biggest Hawaii-based airline.

PHNL has four active runways. The principal runway designated (8R/26L), also known as the Reef Runway, was the world's first major runway constructed entirely offshore.

Completed in 1977, the Reef Runway was a designated alternate landing site for the Space Shuttle.

Title: Tower!2011:SE - Honolulu [PHNL] Airport

Genre: Indie, Simulation

Developer: FeelThere Publisher: feelThere